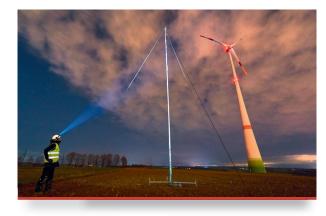

# IMMISSION CONTROL

# Approved methods

- IEC 61400-11
- ISO 1996
- FGW Guideline "TR1: Determination of Noise Emission Values"
- Technical Instructions on Noise Protection [TA Lärm]

### **Technical expertise**

Memberships & working committees: MEASNET, IEC, IECRE, FGW

- Noise immission measurements
- Noise immission prognoses
- Shadow cast prognoses
- Sound emission measurements
- Strucure-borne sound measurements
- Long-term noise monitoring
- Customized solutions (e.g. assessment of tonality)